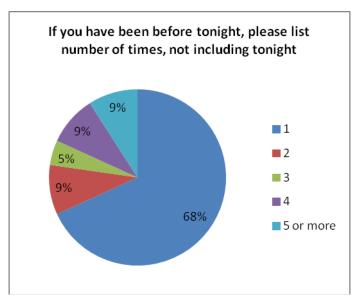

65% of respondents said they would return to the Museum during the day.

30% of respondents had previously visited Jurassic Lounge during its 4 season run; almost a quarter of these had been three or more times.