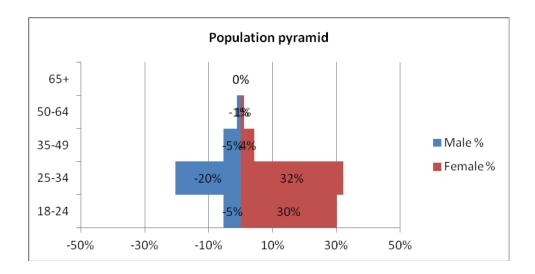

The audience continues to be young and well educated; 32% were women aged 25-34, 30% were women aged 18-24, and 20% were men aged 25-34. 85% were university educated.

Word of mouth is by far the most common methods of finding out about Jurassic Lounge, rising from 50% in seasons 1 and 2 to 70% in season 3, to over 90% in season 4.