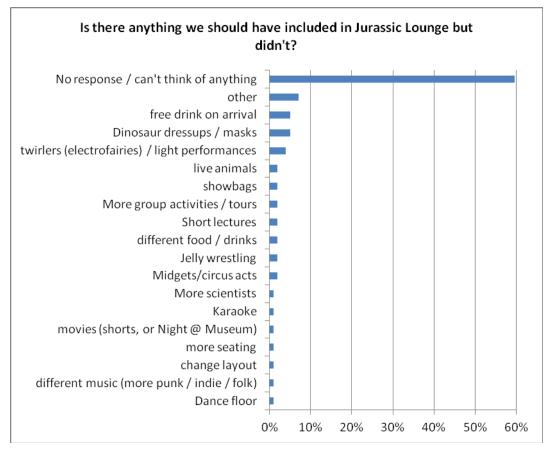

Activities/aspects with lowest satisfaction:

- Variety, price and portions of food
- Variety and price of alcohol
- Wayfinding/signage/maps, and queues for food & drink