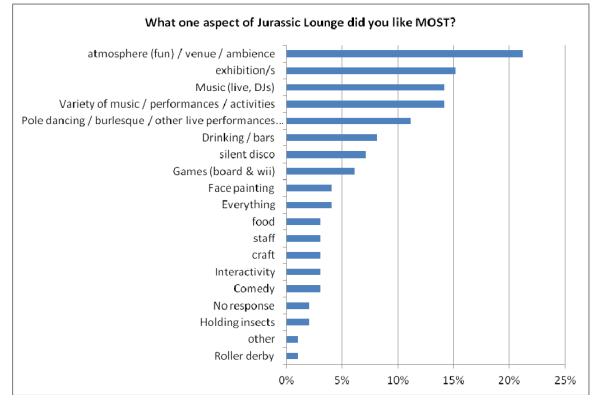

Seeing the Museum itself, seeing something different, and the social aspect were the main aspects attracting people to visit Jurassic Lounge.

98% said they would definitely or probably visit Jurassic Lounge again. The same proportion said they would definitely or probably recommend it to their friends.

96% of respondents came with at least one other person. 88%% visited with friends. 48% came in groups of five or more.

Activities/aspects with highest satisfaction:

- Being in the Museum after hours
- Atmosphere / ambience / the venue
- Variety of entertainment, music, activities and live performances