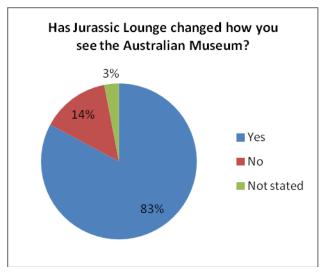

dents came with at least one other person. 88%% visited with friends. 48% came in groups of five or more.

Activities/aspects with highest satisfaction:

- Being in the Museum after hours
- Atmosphere / ambience / the venue
- Variety of entertainment, music, activities and live performances

Activities/aspects with lowest satisfaction:

- Variety, price and portions of food
- Variety and price of alcohol
- Wayfinding/signage/maps, and queues for food & drink



#### **ATTENDANCE**

















## **EXPECTATIONS AND SATISFACTION**





















## Specific bands mentioned:

The Beards, Amy Rose, Rubens, C1, Emma Louise, Alt J, Lime Cordiale, Lanie Lane, Victa, Nick Cave, Boy & Bear, Matt Corby, JJJ Unearthed, Tame Impala, Lungs, Incubus, Che Fu, Black Keys, Mumford & Sons











#### **DEMOGRAPHICS**











### **TECHNOLOGY & SOCIAL MEDIA**







Australian Museum: Survey – Jurassic Lounge season 4