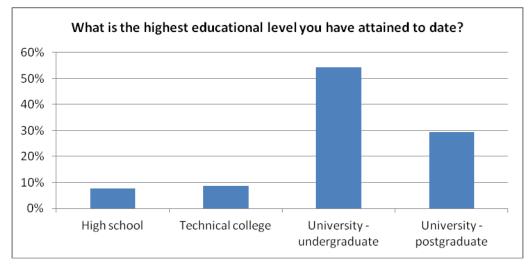

The audience continues to be young and well educated; 32% were women aged 25-34, 30% were women aged 18-24, and 20% were men aged 25-34. 85% were university educated.

Word of mouth is by far the most common methods of finding out about Jurassic Lounge, rising from 50% in seasons 1 and 2 to 70% in season 3, to over 90% in season 4.