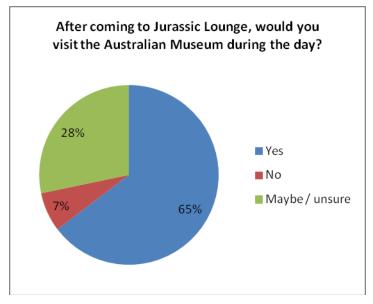

65% of respondents said they would return to the Museum during the day.

30% of respondents had previously visited Jurassic Lounge during its 4 season run; almost a quarter of these had been three or more times.