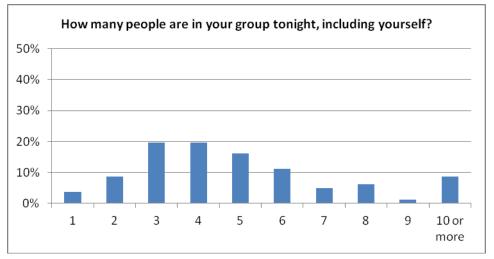

96% of respondents came with at least one other person. 88%% visited with friends. 48% came in groups of five or more.

Activities/aspects with highest satisfaction:

- Being in the Museum after hours
- Atmosphere / ambience / the venue
- Variety of entertainment, music, activities and live performances