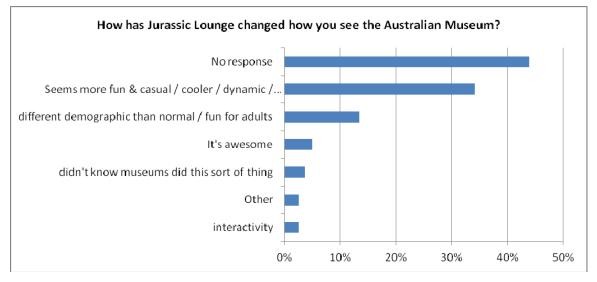

Seeing the Museum itself, seeing something different, and the social aspect were the main aspects attracting people to visit Jurassic Lounge.

98% said they would definitely or probably visit Jurassic Lounge again. The same proportion said they would definitely or probably recommend it to their friends.