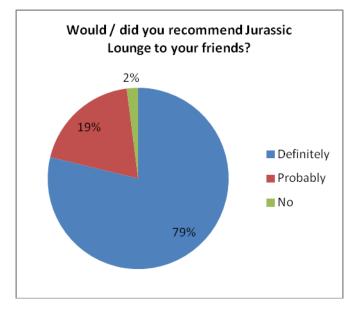

Seeing the Museum itself, seeing something different, and the social aspect were the main aspects attracting people to visit Jurassic Lounge.

98% said they would definitely or probably visit Jurassic Lounge again. The same proportion said they would definitely or probably recommend it to their friends.