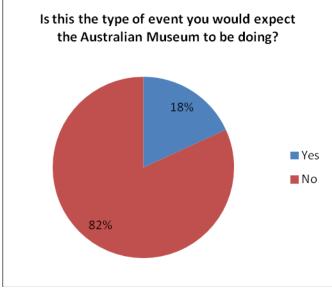

spondents came with at least one other person. 88%% visited with friends. 48% came in groups of five or more.

Activities/aspects with highest satisfaction:

- Being in the Museum after hours
- Atmosphere / ambience / the venue
- Variety of entertainment, music, activities and live performances

Activities/aspects with lowest satisfaction:

- Variety, price and portions of food
- Variety and price of alcohol
- Wayfinding/signage/maps, and queues for food & drink



#### **ATTENDANCE**

















## **EXPECTATIONS AND SATISFACTION**





















## Specific bands mentioned:

The Beards, Amy Rose, Rubens, C1, Emma Louise, Alt J, Lime Cordiale, Lanie Lane, Victa, Nick Cave, Boy & Bear, Matt Corby, JJJ Unearthed, Tame Impala, Lungs, Incubus, Che Fu, Black Keys, Mumford & Sons











#### **DEMOGRAPHICS**











### **TECHNOLOGY & SOCIAL MEDIA**







Australian Museum: Survey – Jurassic Lounge season 4