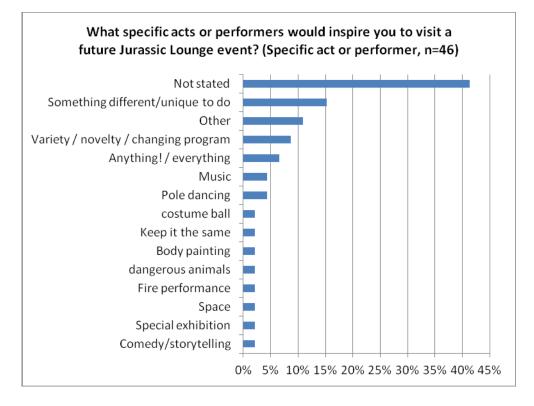

Seeing the Museum itself, seeing something different, and the social aspect were the main aspects attracting people to visit Jurassic Lounge.

98% said they would definitely or probably visit Jurassic Lounge again. The same proportion said they would definitely or probably recommend it to their friends.