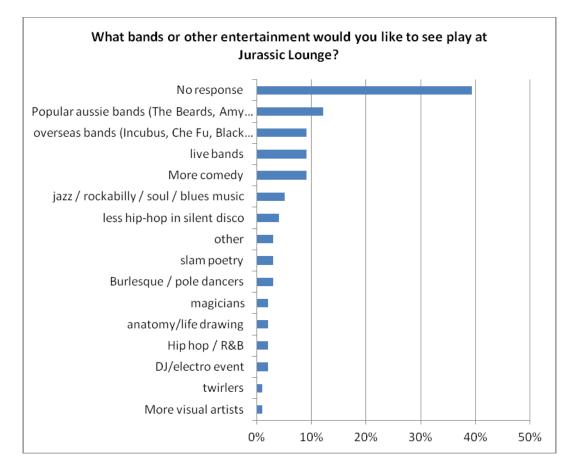

## Specific bands mentioned:

The Beards, Amy Rose, Rubens, C1, Emma Louise, Alt J, Lime Cordiale, Lanie Lane, Victa, Nick Cave, Boy & Bear, Matt Corby, JJJ Unearthed, Tame Impala, Lungs, Incubus, Che Fu, Black Keys, Mumford & Sons