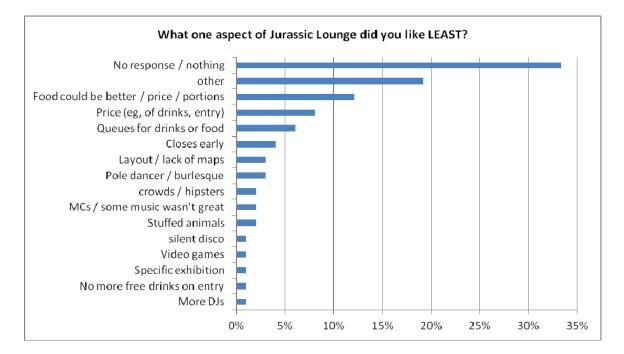

Activities/aspects with lowest satisfaction:

- Variety, price and portions of food
- Variety and price of alcohol
- Wayfinding/signage/maps, and queues for food & drink