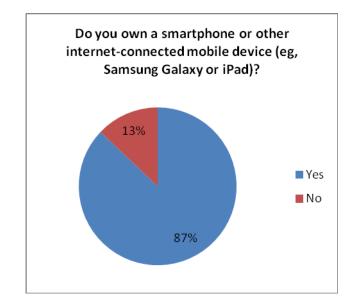

### **TECHNOLOGY & SOCIAL MEDIA**

Australian Museum: Survey – Jurassic Lounge season 4