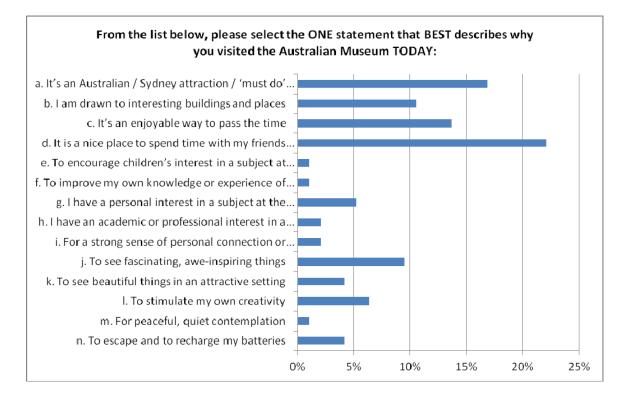

Seeing the Museum itself, seeing something different, and the social aspect were the main aspects attracting people to visit Jurassic Lounge.

98% said they would definitely or probably visit Jurassic Lounge again. The same proportion said they would definitely or probably recommend it to their friends.