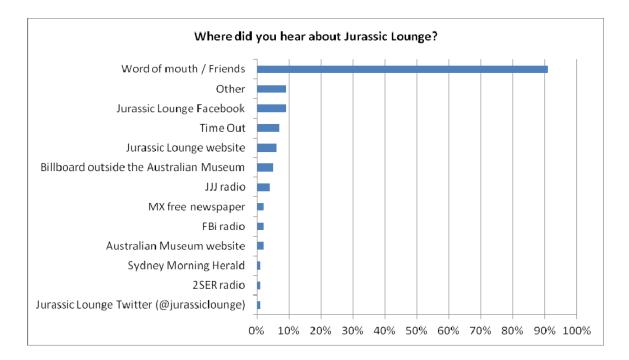

The audience continues to be young and well educated; 32% were women aged 25-34, 30% were women aged 18-24, and 20% were men aged 25-34. 85% were university educated.

Word of mouth is by far the most common methods of finding out about Jurassic Lounge, rising from 50% in seasons 1 and 2 to 70% in season 3, to over 90% in season 4.