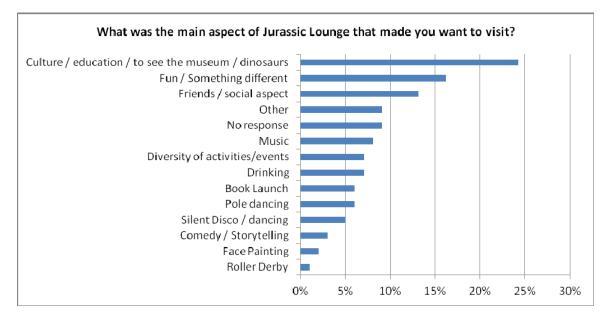

Seeing the Museum itself, seeing something different, and the social aspect were the main aspects attracting people to visit Jurassic Lounge.

98% said they would definitely or probably visit Jurassic Lounge again. The same proportion said they would definitely or probably recommend it to their friends.