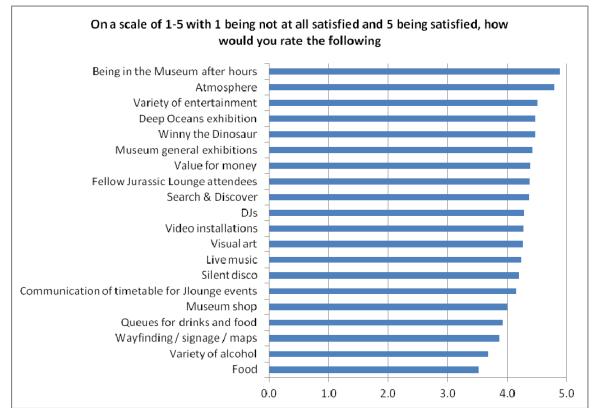

96% of respondents came with at least one other person. 88%% visited with friends. 48% came in groups of five or more.

Activities/aspects with highest satisfaction:

- Being in the Museum after hours
- Atmosphere / ambience / the venue
- Variety of entertainment, music, activities and live performances

Activities/aspects with lowest satisfaction:

- Variety, price and portions of food
- Variety and price of alcohol
- Wayfinding/signage/maps, and queues for food & drink