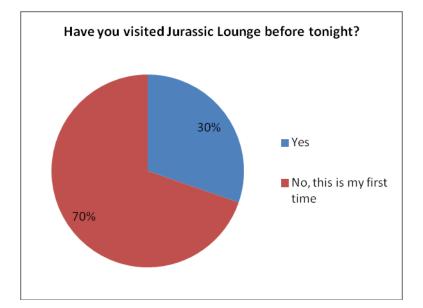

65% of respondents said they would return to the Museum during the day.

30% of respondents had previously visited Jurassic Lounge during its 4 season run; almost a quarter of these had been three or more times.