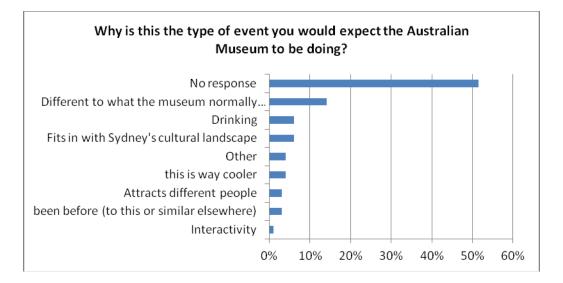

ondents came with at least one other person. 88%% visited with friends. 48% came in groups of five or more.

Activities/aspects with highest satisfaction:

- Being in the Museum after hours
- Atmosphere / ambience / the venue
- Variety of entertainment, music, activities and live performances

Activities/aspects with lowest satisfaction:

- Variety, price and portions of food
- Variety and price of alcohol
- Wayfinding/signage/maps, and queues for food & drink



#### **ATTENDANCE**

















## **EXPECTATIONS AND SATISFACTION**





















## Specific bands mentioned:

The Beards, Amy Rose, Rubens, C1, Emma Louise, Alt J, Lime Cordiale, Lanie Lane, Victa, Nick Cave, Boy & Bear, Matt Corby, JJJ Unearthed, Tame Impala, Lungs, Incubus, Che Fu, Black Keys, Mumford & Sons











#### **DEMOGRAPHICS**











### **TECHNOLOGY & SOCIAL MEDIA**







Australian Museum: Survey – Jurassic Lounge season 4