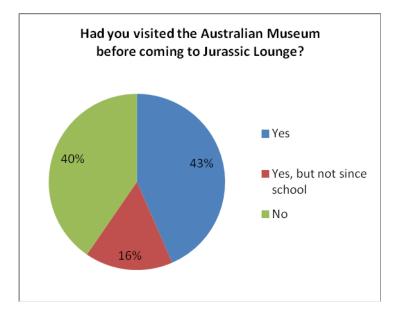

65% of respondents said they would return to the Museum during the day.

30% of respondents had previously visited Jurassic Lounge during its 4 season run; almost a quarter of these had been three or more times.