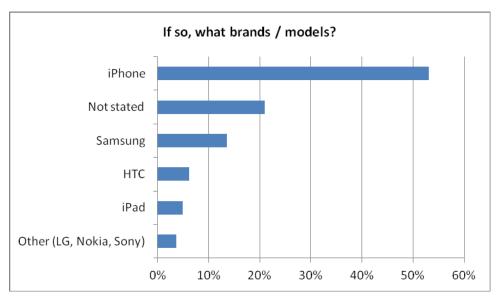

### **TECHNOLOGY & SOCIAL MEDIA**

Australian Museum: Survey – Jurassic Lounge season 4