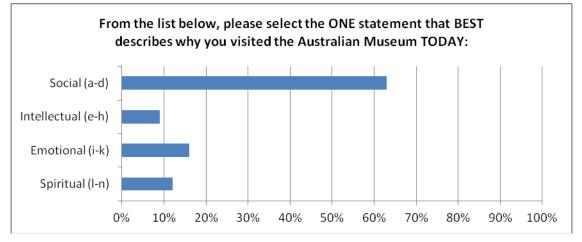

Seeing the Museum itself, seeing something different, and the social aspect were the main aspects attracting people to visit Jurassic Lounge.

98% said they would definitely or probably visit Jurassic Lounge again. The same proportion said they would definitely or probably recommend it to their friends.