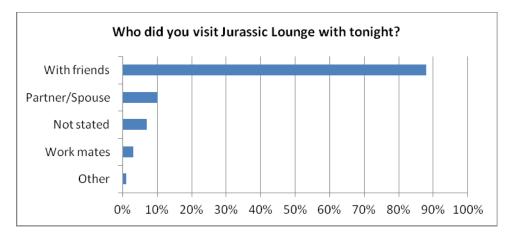

96% of respondents came with at least one other person. 88%% visited with friends. 48% came in groups of five or more.

Activities/aspects with highest satisfaction:

- Being in the Museum after hours
- Atmosphere / ambience / the venue
- Variety of entertainment, music, activities and live performances