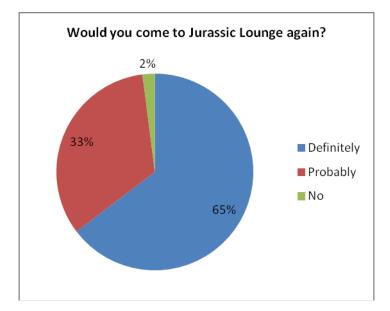

Seeing the Museum itself, seeing something different, and the social aspect were the main aspects attracting people to visit Jurassic Lounge.

98% said they would definitely or probably visit Jurassic Lounge again. The same proportion said they would definitely or probably recommend it to their friends.