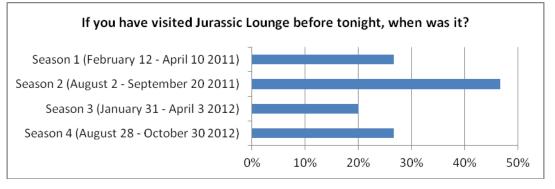

65% of respondents said they would return to the Museum during the day.

30% of respondents had previously visited Jurassic Lounge during its 4 season run; almost a quarter of these had been three or more times.