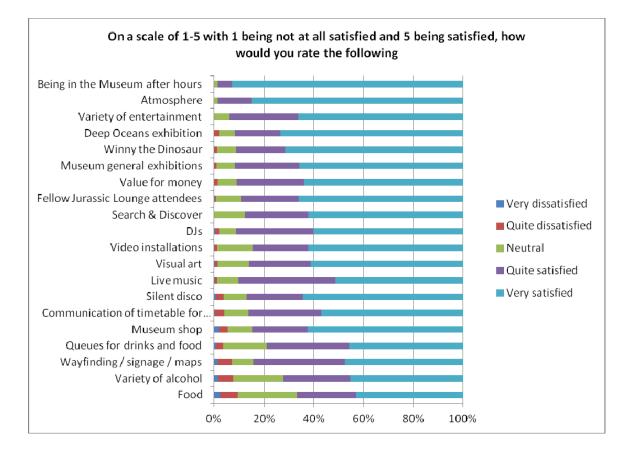

96% of respondents came with at least one other person. 88%% visited with friends. 48% came in groups of five or more.

Activities/aspects with highest satisfaction:

- Being in the Museum after hours
- Atmosphere / ambience / the venue
- Variety of entertainment, music, activities and live performances

Activities/aspects with lowest satisfaction:

- Variety, price and portions of food
- Variety and price of alcohol
- Wayfinding/signage/maps, and queues for food & drink