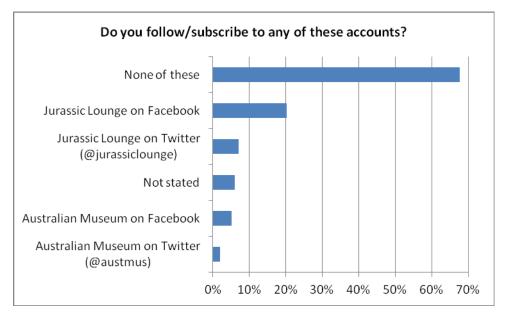

### **TECHNOLOGY & SOCIAL MEDIA**

Australian Museum: Survey – Jurassic Lounge season 4