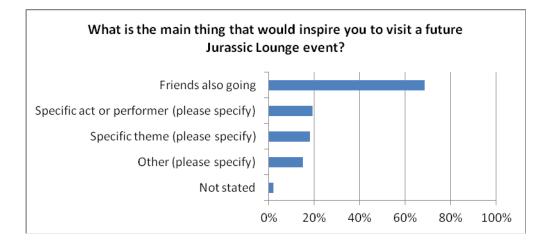

Seeing the Museum itself, seeing something different, and the social aspect were the main aspects attracting people to visit Jurassic Lounge.

98% said they would definitely or probably visit Jurassic Lounge again. The same proportion said they would definitely or probably recommend it to their friends.